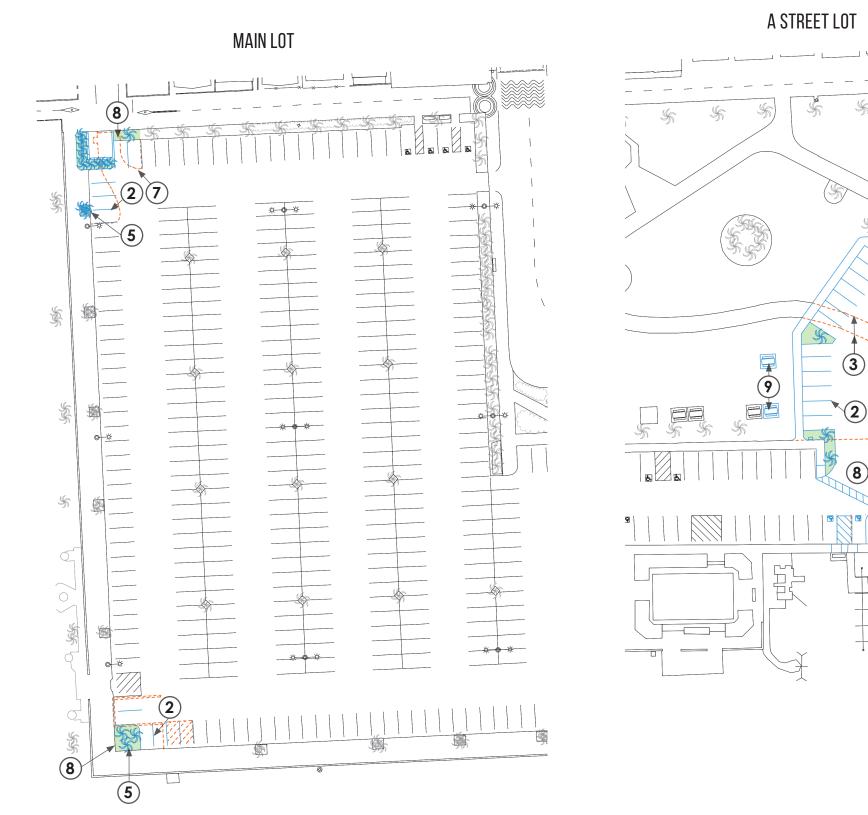

#### **OVERALL AREA ANALYSIS**

1) REMOVED PARKING: 43

(2) ADDED PARKING: 46

(3) REMOVED PARK SPACE: 4,200 SQ. FT.

4 REMOVED TREES: 26

(5) ADDED TREES: 26

6 REGAINED PUBLIC BEACH AREA: 4,009 SQ. FT.

7 REMOVED LANDSCAPING: 4,100 SQ. FT.

(8) ADDED LANDSCAPING: 1,230 SQ. FT.

**9** RELOCATED TABLES & BENCHES: 2