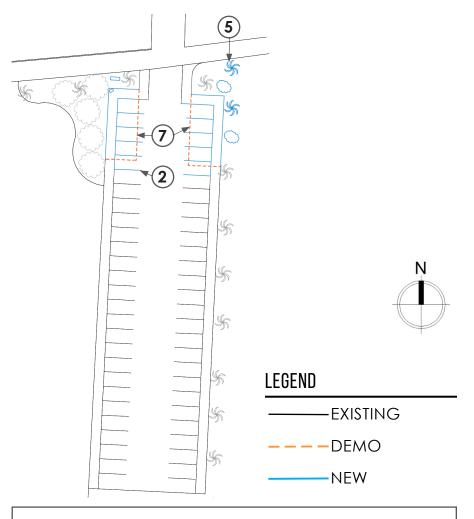

#### **OVERALL AREA ANALYSIS**

1) REMOVED PARKING: 43

(2) ADDED PARKING: 46

(3) REMOVED PARK SPACE: 4,200 SQ. FT.

4 REMOVED TREES: 26

(5) ADDED TREES: 26

6 REGAINED PUBLIC BEACH AREA: 4,009 SQ. FT.

7 REMOVED LANDSCAPING: 4,100 SQ. FT.

(8) ADDED LANDSCAPING: 1,230 SQ. FT.

**9** RELOCATED TABLES & BENCHES: 2