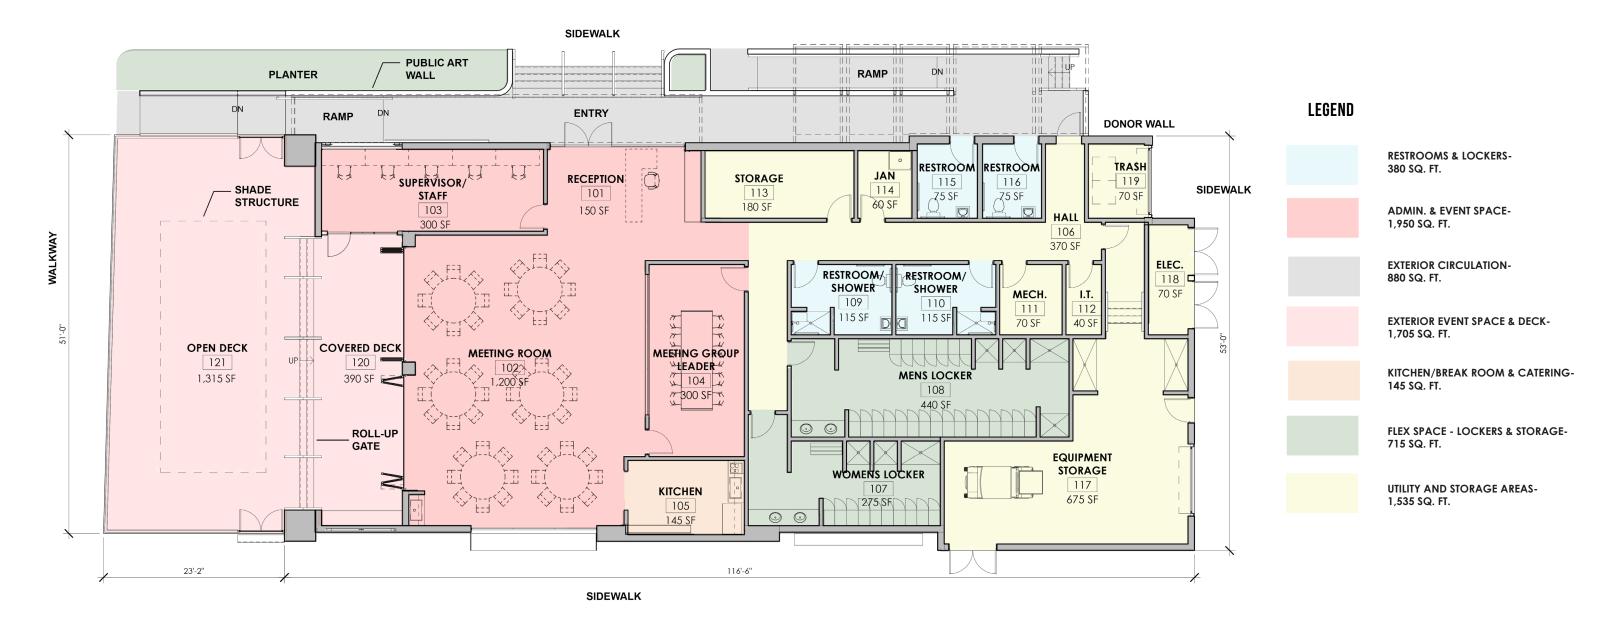

## NEWPORT BEACH JUNIOR LIFEGUARD BUILDING

PARKS, BEACHES AND RECREATION COMMISSION

06 OCTOBER 2020







**EXISTING FACILITY** 



**EXISTING LOT** 



**LOCATION MAP** 



**VICINITY MAP** 

### **OVERALL SITE AREA**





#### **SITE PLAN**









#### **CONCEPT - FLOOR PLAN**







#### **CONCEPT - BUILDING SECTION**





**WEST ELEVATION** 







**SOUTH ELEVATION** 



**EAST ELEVATION** 





NORTH ELEVATION





**EXTERIOR BIRDS EYE VIEW** 







**EXTERIOR VIEW 2** 





**EXTERIOR VIEW 3** 







**EXTERIOR VIEW 4** 

NEWPORT BEACH JUNIOR LIFEGUARD BUILDING - SCHEMATIC DESIGN/CITY SUBMITTAL



14





**INTERIOR VIEW 1** 





**INTERIOR VIEW 3** 





#### **OVERALL SITE PLAN**





#### **OVERALL ANALYSIS**



#### NEWPORT BEACH JUNIOR LIFEGUARD BUILDING - SCHEMATIC DESIGN/CITY SUBMITTAL

DATE: 10/06/2020

**B STREET LOT** 

5



#### **OVERALL AREA ANALYSIS**

1) REMOVED PARKING: 43

(2) ADDED PARKING: 46

(3) REMOVED PARK SPACE: 4,200 SQ. FT.

4 REMOVED TREES: 26

(5) ADDED TREES: 26

6 REGAINED PUBLIC BEACH AREA: 4,009 SQ. FT.

7 REMOVED LANDSCAPI