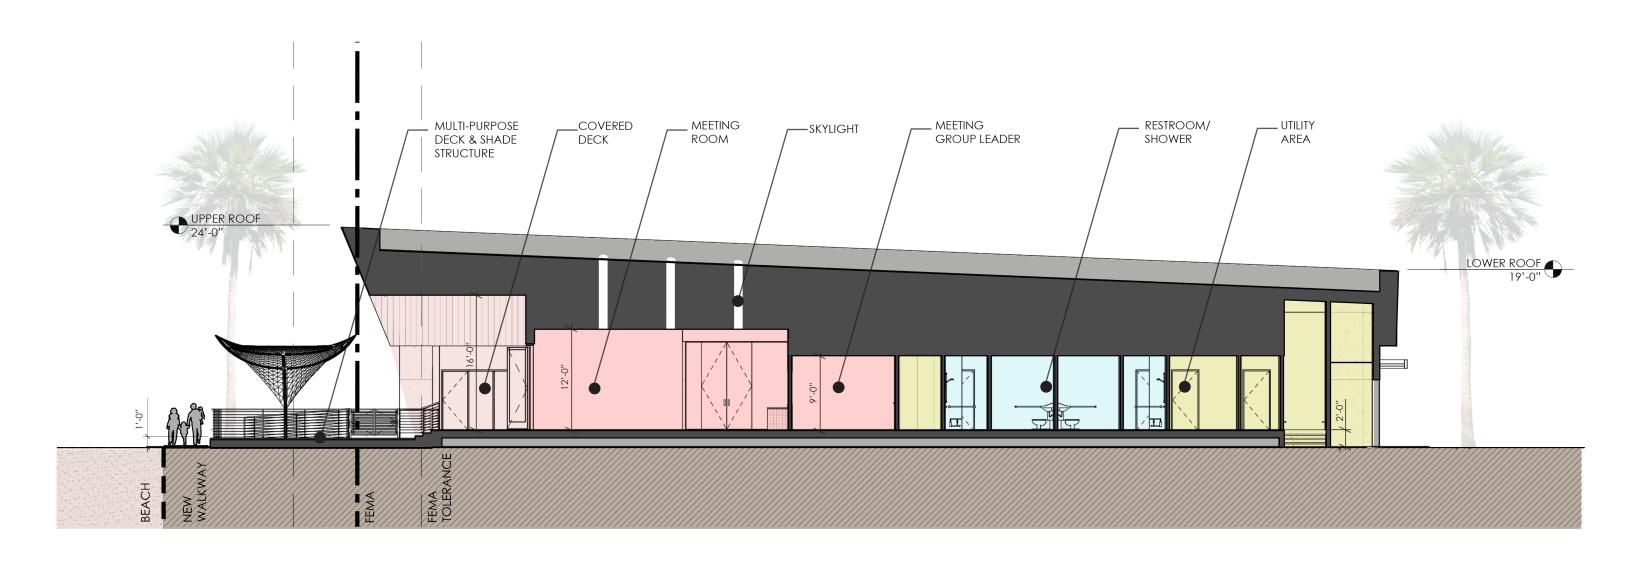

#### **CONCEPT - BUILDING SECTION**

**WEST ELEVATION** 

**SOUTH ELEVATION** 

**EAST ELEVATION** 

NORTH ELEVATION

**EXTERIOR BIRDS EYE VIEW** 

**EXTERIOR VIEW 2** 

**EXTERIOR VIEW 3** 