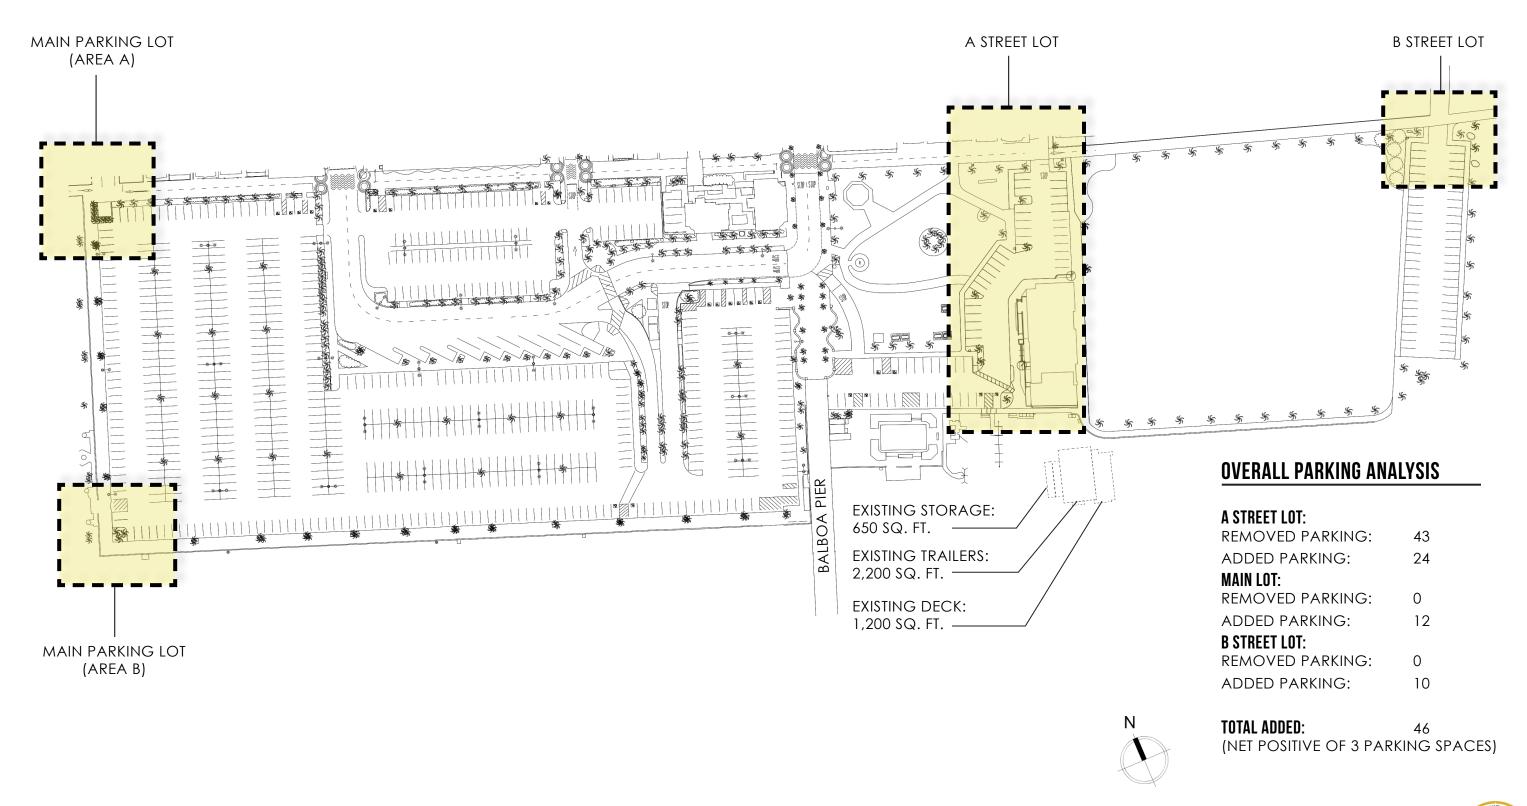

## NEWPORT BEACH JUNIOR LIFEGUARD BUILDING

PARKS, BEACHES AND RECREATION COMMISSION

06 OCTOBER 2020







**EXISTING FACILITY** 



**EXISTING LOT** 



**LOCATION MAP** 



**VICINITY MAP** 

### **OVERALL SITE AREA**





#### **SITE PLAN**









#### **CONCEPT - FLOOR PLAN**







#### **CONCEPT - BUILDING SECTION**





**WEST ELEVATION** 







**SOUTH ELEVATION** 



**EAST ELEVATION** 





NORTH ELEVATION





**EXTERIOR BIRDS EYE VIEW** 







**EXTERIOR VIEW 2** 





**EXTERIOR VIEW 3** 







**EXTERIOR VIEW 4** 

NEWPORT BEACH JUNIOR LIFEGUARD BUILDING - SCHEMATIC DESIGN/CITY SUBMITTAL



14





**INTERIOR VIEW 1** 





**INTERIOR VIEW 3** 





#### **OVERALL SITE PLAN**





#### **OVERALL ANALYSIS**



#### NEWPORT BEACH JUNIOR LIFEGUARD BUILDING - SCHEMATIC DESIGN/CITY SUBMITTAL

DATE: 10/06/2020

**B STREET LOT** 

5



#### **OVERALL AREA ANALYSIS**

1) REMOVED PARKING: 43

(2) ADDED PARKING: 46

(3) REMOVED PARK SPACE: 4,200 SQ. FT.

4 REMOVED TREES: 26

(5) ADDED TREES: 26

6 REGAINED PUBLIC BEACH AREA: 4,009 SQ. FT.

7 REMOVED LANDSCAPING: 4,100 SQ. FT.

(8) ADDED LANDSCAPING: 1,230 SQ. FT.

**9** RELOCATED TABLES & BENCHES: 2





# THANK YOU! QUESTIONS?

PARKS, BEACHES AND RECREATION COMMISSION

06 OCTOBER 2020