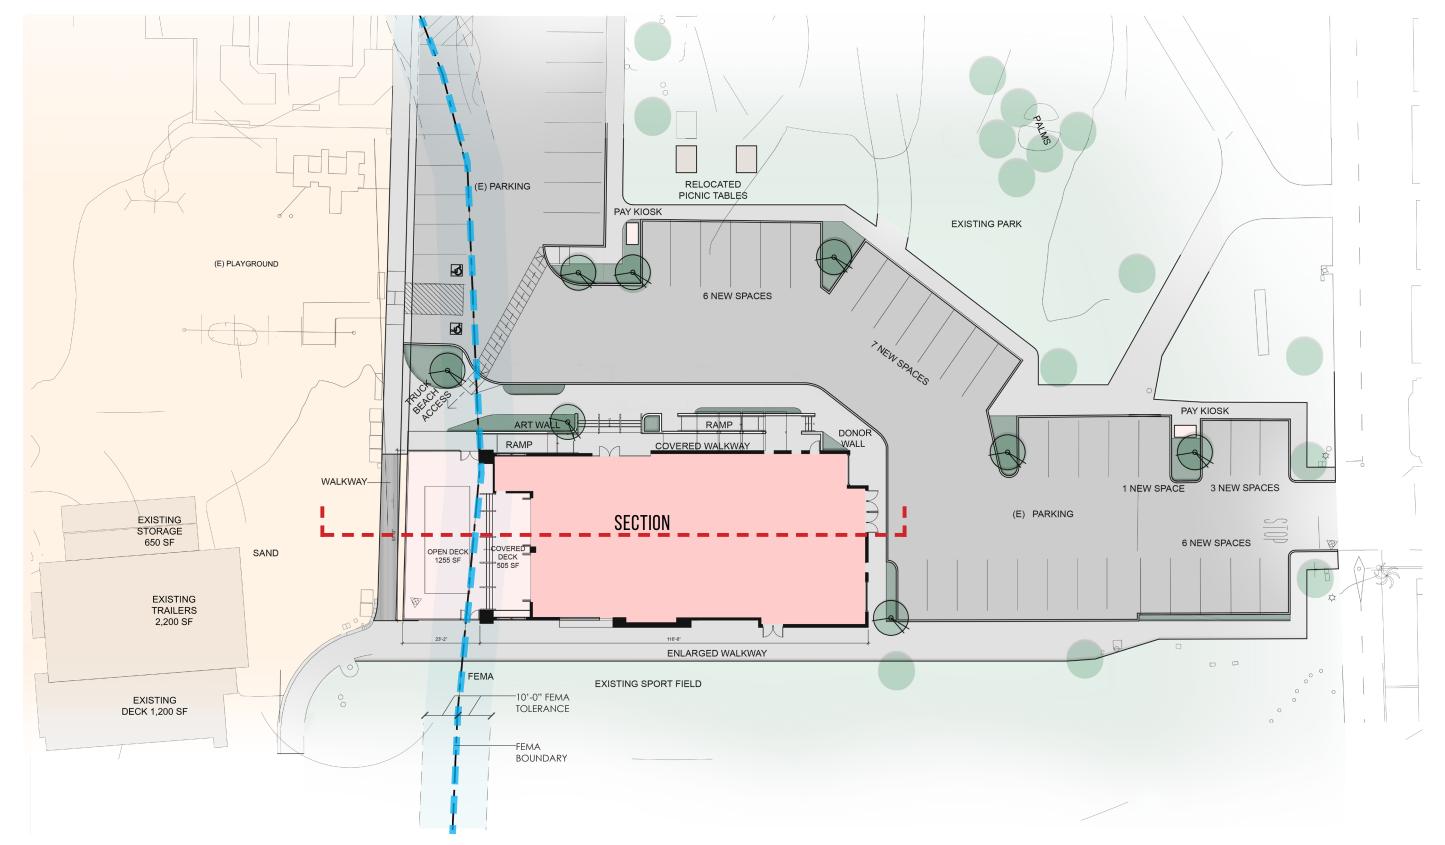

## NEWPORT BEACH JUNIOR LIFEGUARD BUILDING

PARKS, BEACHES AND RECREATION COMMISSION

06 OCTOBER 2020







**EXISTING FACILITY** 



**EXISTING LOT** 



**LOCATION MAP** 



**VICINITY MAP** 

### **OVERALL SITE AREA**





#### **SITE PLAN**









#### **CONCEPT - FLOOR PLAN**







#### **CONCEPT - BUILDING SECTION**





**WEST ELEVATION** 







**SOUTH ELEVATION** 



**EAST ELEVATION** 





NORTH ELEVATION





**EXTERIOR BIRDS EYE VIEW** 







**EXTERIOR VIEW 2** 





**EXTERIOR VIEW 3** 







**EXTERIOR VIEW 4** 

NEWPORT BEACH JUNIOR LIFEGUARD BUILDING - SCHEMATIC DESIGN/CITY SUBMITTAL



14





**INTERIOR VIEW 1** 





**INTERIOR VIEW 3** 





#### **OVERALL SITE PLAN**





#### **OVERALL ANALYSIS**



#### NEWPORT BEACH JUNIOR LIFEGUARD BUILDING - SCHEMATIC DESIGN/CITY SUBMITTAL

DATE: 10/06/2020

**B STREET LOT** 

5



#### **OVERALL AREA ANALYSIS**

1) REMOVED PARKING: 43

(2) ADDED PARKING: 46

(3) REMOVED PARK SPACE: 4,200 SQ. FT.

4 REMOVED TREES: 26

(5) ADDED TREES: 26

6 REGAINED PUBLIC BEACH A